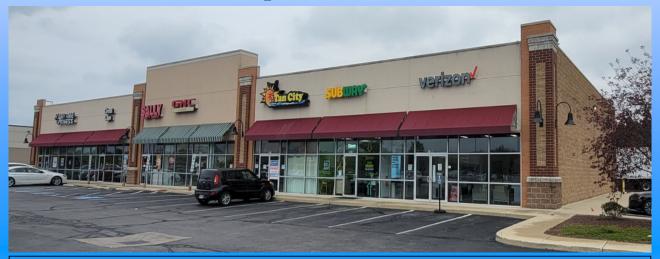

## FOR LEASE Deerfield Shopping Center Amherst, Ohio

1,600 square feet available

**Description:** 7566 - 7590 Oak Point Road. The 14,240 sf plaza sits on a pad of the 299,352 sf shopping center anchored by Target and Lowe's. Located North of Route 2 on Oak Point just off the lit intersection at Cooper Foster. Roughly 3 miles from Walmart and 2 miles form Meijer.

**Co-Tenants:** Inline with Verizon, Subway, GNC, Sally Beauty, Great Clips and Anytime Fitness, between Panera to the South and Key Bank / Starbucks to the North.

Nearby Tenants: Meijer, Walmart, Home Depot, Kohl's, Giant Eagle, Planet Fitness, etc.